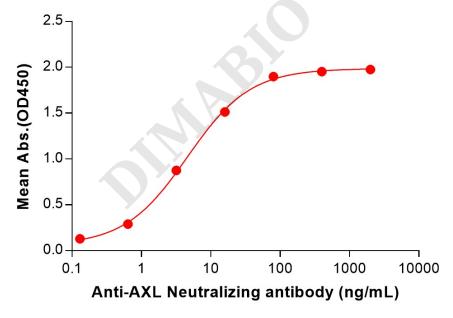

## Anti-AXL(mecbotamab biosimilar) mAb ELISA

0.2 μg of Human AXL, His tagged protein per well

Figure 2. ELISA plate pre-coated by 2  $\mu$ g/mL (100  $\mu$ L/well) Human AXL Protein, His Tag (PME100070) can bind Anti-AXL(mecbotamab biosimilar) mAb (BME100175) in a linear range of 0.64–80 ng/mL.