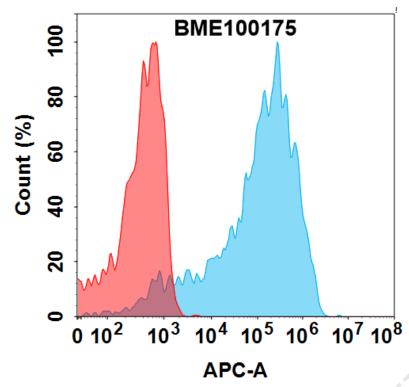

**DIMA Disclaimer** 

actively scrutinizing all patent application to ensure no IP infringement.

Figure 1. Flow cytometry analysis with  $1\mu g/mL$  Anti-AXL(mecbotamab biosimilar) mAb (BME100175) on Expi293 cells transfected with Human AXL protein (Blue histogram) or Expi293 transfected with irrelevant protein (Red histogram).