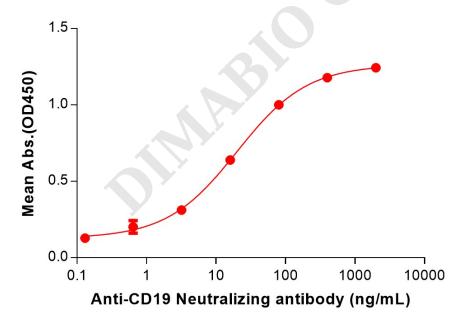

## Anti-CD19(FMC63 biosimilar) mAb ELISA

0.2 μg of Human CD19(M75I,L82V,F83L), hFc tagged protein per well

Figure 2. ELISA plate pre-coated by 2  $\mu$ g/mL (100  $\mu$ L/well) Human CD19 (M75I,L82V,F83L) Protein, hFc Tag (PME101557) can bind Anti-CD19(FMC63 biosimilar) mAb (BME100094) in a linear range of 3.20–400 ng/mL.