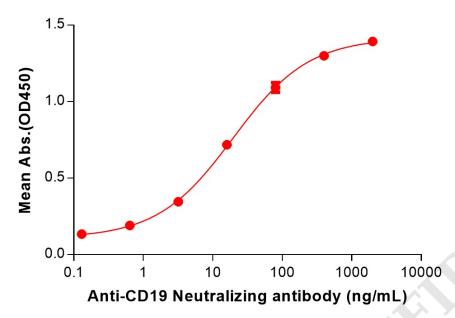

## Anti-CD19(FMC63 biosimilar) mAb ELISA

0.2 μg of Human CD19(M75V,R76S,F85S), hFc tagged protein per well

Figure 3. ELISA plate pre-coated by 2  $\mu$ g/mL (100  $\mu$ L/well) Human CD19 (M75V,R76S,F85S) Protein, hFc Tag (PME101558) can bind Anti-CD19(FMC63 biosimilar) mAb (BME100094) in a linear range of 3.20–400 ng/mL.