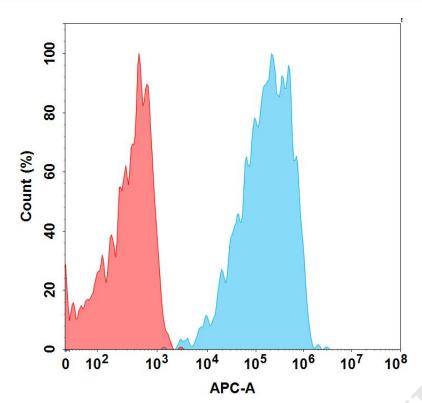

actively scrutinizing all patent application to ensure no IP infringement.

Email: info@dimabio.com Website: www.dimabio.com

Figure 1. Flow cytometry analysis with 1  $\mu$ g/mL Anti-CD19 mAb (BME100094) on Expi293 cells transfected with Human CD19 protein (Blue histogram) or Expi293 transfected with irrelevant protein (Red histogram).