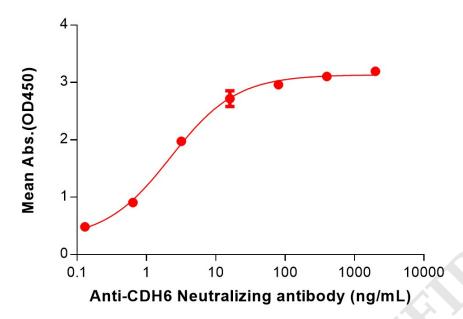

## Anti-CDH6(AMT-707 biosimilar) mAb ELISA

0.2 μg of Human CDH6, His tagged protein per well

Figure 1. ELISA plate pre-coated by 2  $\mu$ g/mL (100  $\mu$ L/well) Human CDH6 Protein, His Tag (PME101111) can bind Anti-CDH6(AMT-707 biosimilar) mAb (BME100234) in a linear range of 0.13–16 ng/mL.