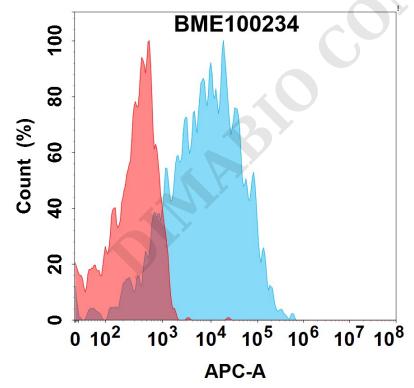

Figure 2. Flow cytometry analysis with  $1\mu g/mL$  Anti-CDH6(AMT-707 biosimilar) mAb (BME100234) on Expi293 cells transfected with Human CDH6 protein (Blue histogram) or Expi293 transfected with irrelevant protein (Red histogram).