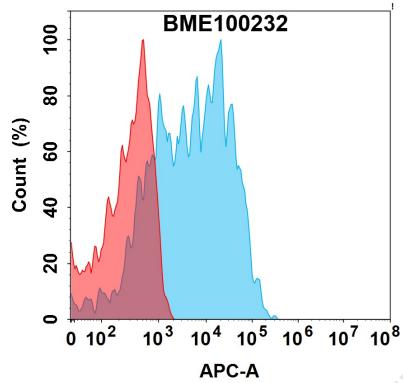

**DIMA Disclaimer** 

actively scrutinizing all patent application to ensure no IP infringement.

Email: info@dimabio.com Website: www.dimabio.com

Figure 1. Flow cytometry analysis with  $15\mu g/mL$  Anti-CDH6(raludotatug biosimilar) mAb (BME100232) on Expi293 cells transfected with Human CDH6 protein (Blue histogram) or Expi293 transfected with irrelevant protein (Red histogram).