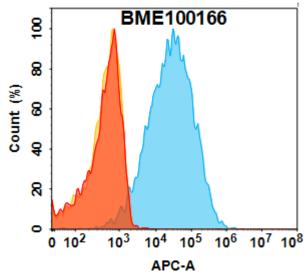

actively scrutinizing all patent application to ensure no IP infringement.

Email: info@dimabio.com Website: www.dimabio.com

Cat. No. BME100166

Figure 1. Flow cytometry analysis with 1 $\mu$ g/mL Anti-CGRPR(Erenumab biosimilar) mAb (BME100166) on Expi293 cells transfected with Human CGRPR&RAMP1 protein (Blue histogram) and Expi293 transfected with Human CGRPR protein (Red histogram) ) or Human RAMP1 protein(Orange histogram).