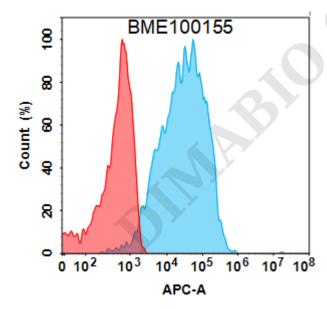

**Figure 2.** Flow cytometry analysis with 1  $\mu$ g/mL Anti-CLEC4C (litifilimab biosimilar) mAb (BME100155) on Expi293 cells transfected with Human CLEC4C protein (Blue histogram) or Expi293 transfected with irrelevant protein (Red histogram).