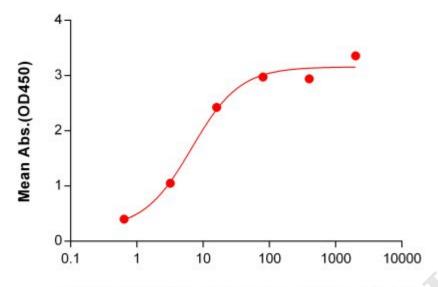

## Anti-CLEC4C (litifilimab biosimilar) mAb ELISA

0.2 µg of Human CLEC4C, hFc tagged protein per well

Anti-CLEC4C (litifilimab biosimilar) mAb (ng/mL)

Figure 1. ELISA plate pre-coated by 2  $\mu$ g/mL (100  $\mu$ L/well) Human CLEC4C Protein, hFc Tag (PME100756) can bind Anti-CLEC4C (litifilimab biosimilar) mAb (BME100155) in a linear range of 0.64–80.00 ng/mL. In order to specifically detect BME100155, mouse anti-human Fab-specific antibody was used as detection antibody.