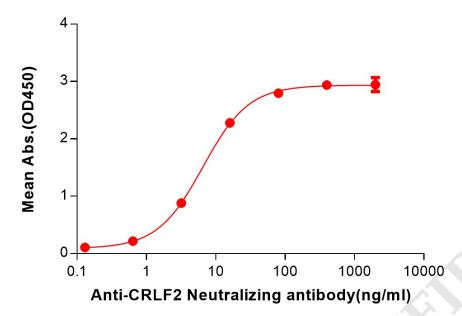

## Anti-CRLF2(verekitug biosimilar) mAb ELISA

0.2 μg of Human CRLF2, His tagged protein per well

Figure 1. ELISA plate pre-coated by 2  $\mu$ g/mL (100  $\mu$ L/well) Human CRLF2 Protein, His Tag (PME100213) can bind Anti-CRLF2(verekitug biosimilar) mAb (BME100723) in a linear range of 0.64–80 ng/mL.