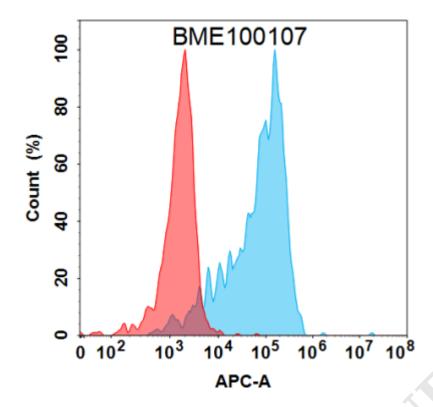

ry** In Stock

> Store at -20°C to -80°C for 12 months in lyophilized form. After reconstitution, if not

intended for use within a month, aliquot and store

Storage & Shipping at -80°C (Avoid repeated freezing and thawing). Lyophilized proteins are shipped at ambient

temperature.

Research grade biosimilar. Not for use in

**Background** therapeutic or diagnostic procedures for humans

or animals.

Usage Research use only

Conjugate Unconjugated

> All DIMA recombinant antibodies are genuinely generated by DIMA Biotech. They are all under patent application. Any protein sequencing or reverse engineering attempt is prohibited. We are

> > Email: info@dimabio.com Website: www.dimabio.com

**DIMA Disclaimer** 

actively scrutinizing all patent application to ensure no IP infringement.







Figure 1. Flow cytometry analysis under cell membrane permeable condition with 1  $\mu$ g/mL Anti-DKK1 (sirexatamab biosimilar) mAb (BME100107) on Expi293 cells transfected with Human DKK1 protein (Blue histogram) or Expi293 transfected with irrelevant protein (Red histogram).

Email: info@dimabio.com Website: www.dimabio.com