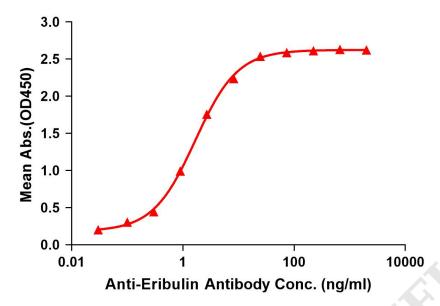

## ELISA assay to evaluate Eribulin-Antibody 0.2µg Human IgG-Eribulin per well

Figure 1. Elisa plates were pre-coated with IgG-Eribulin (0.2 $\mu$ g/per well). Serial diluted anti-Eribulin monoclonal antibody (DME101049) solutions were added, washed, and incubated with secondary antibody before Elisa reading. From above data, the EC50 for anti-Eribulin monoclonal antibody binding with IgG-Eribulin is 1.670ng/ml.