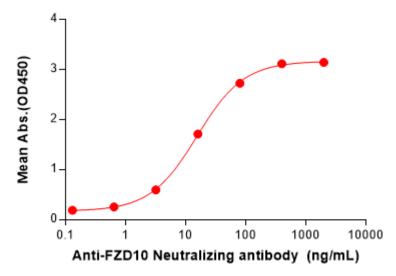

## Anti-FZD10(tabituximab biosimilar) mAb ELISA

0.2 μg of Human FZD10, hFc tagged protein per well

Figure 1. ELISA plate pre-coated by 2  $\mu$ g/mL (100  $\mu$ L/well) Human FZD10 Protein, hFc Tag (PME100650) can bind Anti-FZD10(tabituximab biosimilar) mAb (BME100185) in a linear range of 3.20–80 ng/mL.In order to specifically detect BME100185, mouse anti-human Fab-specific antibody was used as detection antibody.