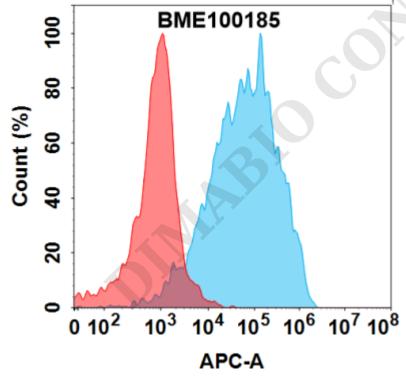

Figure 2. Flow cytometry analysis with  $1\mu$ g/mL Anti-FZD10(tabituximab biosimilar) mAb (BME100185) on Expi293 cells transfected with Human FZD10 protein (Blue histogram) or Expi293 transfected with irrelevant protein (Red histogram).