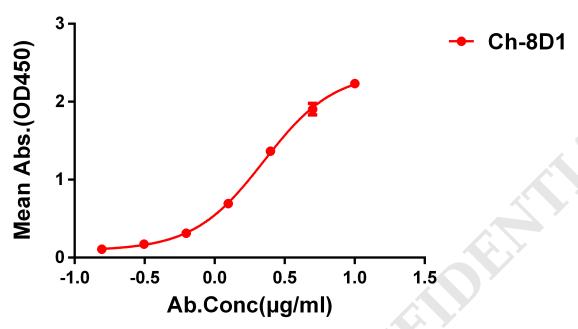

## Anti-GAS6 (8D1) mAb ELISA 0.2µg of Human GAS6, His tagged protein per well

Figure 1. ELISA plate pre-coated by 2  $\mu$ g/ml (100  $\mu$ l/well) Human GAS6, His tagged protein can bind Rabbit anti-GAS6 monoclonal antibody(clone: 8D1).