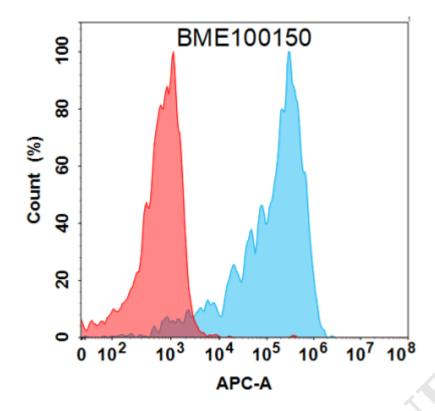

**DIMA Disclaimer** 

actively scrutinizing all patent application to ensure no IP infringement.

**Figure 1.** Flow cytometry analysis with 1  $\mu$ g/mL Anti-GP6 (glenzocimab biosimilar) mAb (BME100150) on Expi293 cells transfected with Human GP6 protein (Blue histogram) or Expi293 transfected with irrelevant protein (Red histogram).