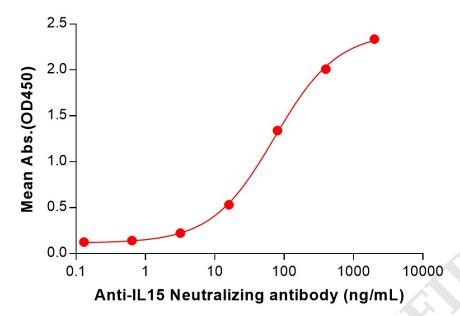

## Anti-IL15(ordesekimab biosimilar) mAb ELISA

0.2 μg of Human IL15, hFc tagged protein per well

Figure 1. ELISA plate pre-coated by 2  $\mu$ g/mL (100  $\mu$ L/well) Human IL15 Protein, hFc Tag (PME100882) can bind Anti-IL15(ordesekimab biosimilar) mAb (BME100253) in a linear range of 3.20–400 ng/mL. In order to specifically detect BME100253, mouse anti-human Fab-specific antibody was used as detection antibody.