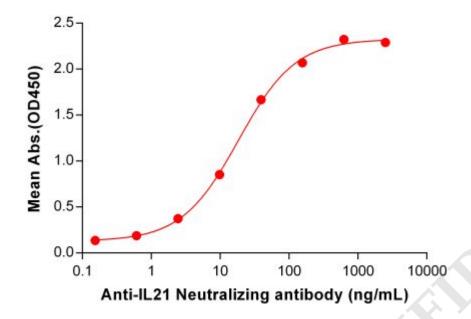

## Anti-IL21 (avizakimab biosimilar) mAb ELISA

0.2 μg of Human IL21, hFc tagged protein per well

Figure 1. ELISA plate pre-coated by 2  $\mu$ g/mL (100  $\mu$ L/well) Human IL21 Protein, hFc Tag (PME101088) can bind Anti-IL21 Neutralizing antibody (BME100103) in a linear range of 2.44–156.25 ng/mL. In order to specifically detect BME100103, mouse anti-human Fab-specific antibody was used as detection antibody.