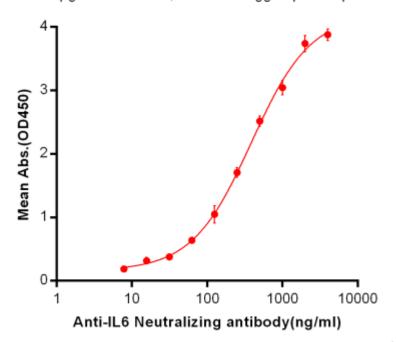

## Anti-IL6 (siltuximab biosimilar) mAb ELISA

0.2 µg of Human IL6, mFc-His Tagged protein per well

**Figure 1.** ELISA plate pre-coated by 2  $\mu$ g/ml (100  $\mu$ l/well) Human IL6, mFc-His tagged protein ([getskuurl sku="PME100032"]) can bind Anti-IL6 Neutralizing antibody in a linear range of 7.81-386.8 ng/ml.