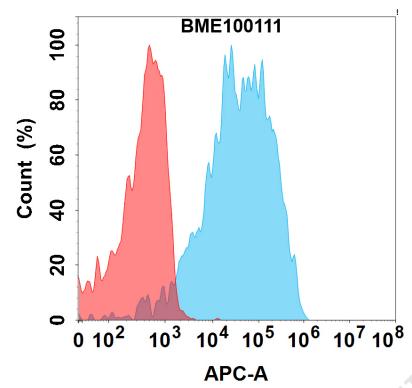

> > Email: info@dimabio.com Website: www.dimabio.com

**DIMA Disclaimer** 

actively scrutinizing all patent application to ensure no IP infringement.

Figure 1. Flow cytometry analysis with  $1\mu g/mL$  Anti-LRRC15(samrotamab biosimilar) mAb (BME100111) on Expi293 cells transfected with Human LRRC15 protein (Blue histogram) or Expi293 transfected with irrelevant protein (Red histogram).