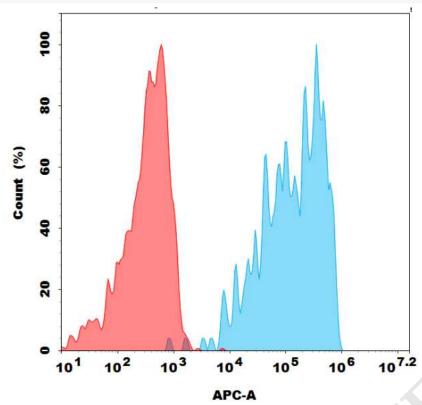

ensure no IP infringement.

Cat. No. BME100006B

Figure 1. Flow cytometry analysis with 15  $\mu$ g/ml Biotinylated Anti-PD-1 (pembrolizumab biosimilar) on 293T cells transfected with human PD-1 (Blue histogram) or 293T (Red histogram).